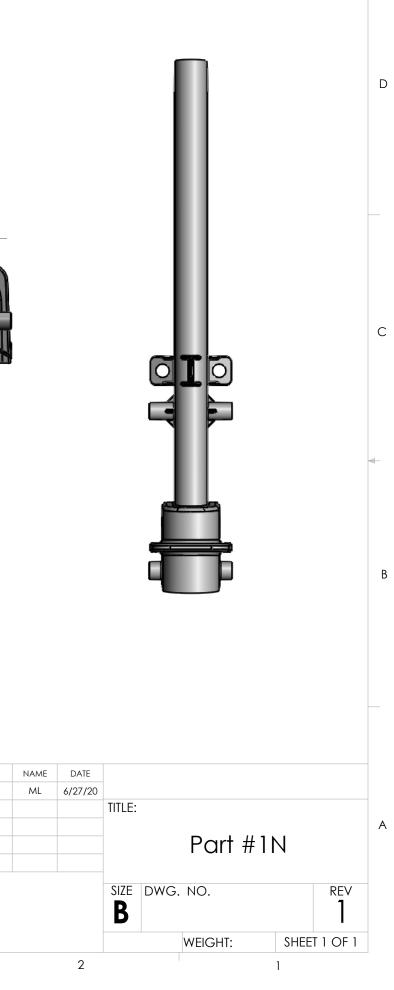

## Narrow Arm Part #1N

The narrow arm profile interfaces with all hinged type designs short and long hinges. The hinge length is dependent on the insulator cover design.

6

3

2

RAWING IS THE

ECO ELECTRICAL

5