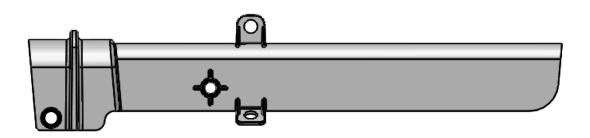

## Narrow Arm Part #1N

The narrow arm profile interfaces with all hinged type designs short and long hinges. The hinge length is dependent on the insulator cover design.

6

3

2

RAWING IS THE

ECO ELECTRICAL

5