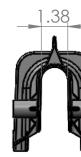

## Narrow Arm Part #1N

The narrow arm profile interfaces with all hinged type designs short and long hinges. The hinge length is dependent on the insulator cover design.

6

3

2

RAWING IS THE

ECO ELECTRICAL

5